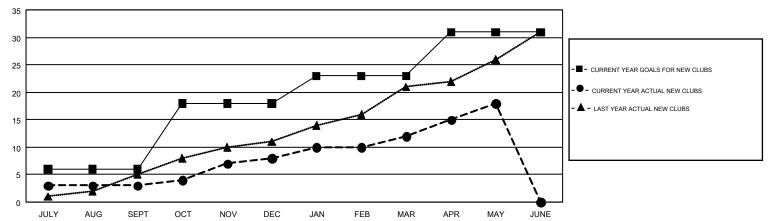

## GOALS AND ACTUAL NEW CLUBS CUMULATIVE

## Multiple District 2

GMT: JOE AL PICONE

LOCATION: TEXAS

GMT CA 1

| Clubs         |               |           |               | Members               |                           |                         |                                                    |  |
|---------------|---------------|-----------|---------------|-----------------------|---------------------------|-------------------------|----------------------------------------------------|--|
|               | RESULTS FOR   | 2017-2018 |               | RESULTS FOR 2017-2018 |                           |                         |                                                    |  |
| QUARTER       | NEW CLUB GOAL | NEW CLUBS | DROPPED CLUBS | QUARTER               | MEMBER GROWTH NET<br>GOAL | MEMBER GROWTH<br>ACTUAL | DROPPED<br>MEMBERS ACTUAL<br>(including transfers) |  |
| JULY/AUG/SEPT | 6             | 3         | 14            | JULY/AUG/SEPT         | 40                        | 877                     | 1,363                                              |  |
| OCT/NOV/DEC   | 12            | 5         | 17            | OCT/NOV/DEC           | 376                       | 851                     | 1,182                                              |  |
| JAN/FEB/MAR   | 5             | 4         | 7             | JAN/FEB/MAR           | 214                       | 1,079                   | 1,042                                              |  |
| APR/MAY/JUNE  | 8             | 6         | 2             | APR/MAY/JUNE          | 255                       | 735                     | 762                                                |  |