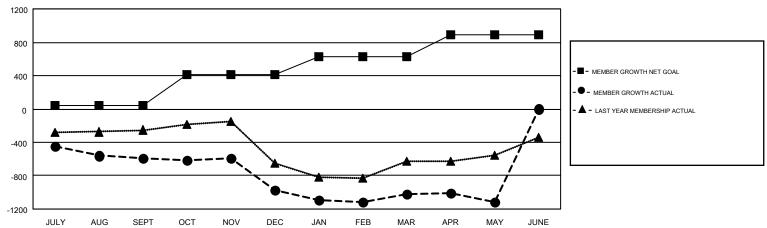

## GOALS AND ACTUAL MEMBERS CUMULATIVE

| DROPPED CLUBS: 40  DROPPED MEMBERS |              | 572 CLUBS OF 885 ADDED 1 OR MORE<br>NEW MEMBERS | GENDER DISTRIBUTION           MALE         16,191 (65.34%)           FEMALE         8,587 (34.66%) |           |       |
|------------------------------------|--------------|-------------------------------------------------|----------------------------------------------------------------------------------------------------|-----------|-------|
| DECEASED                           | 277          | CLICK HERE FOR CUMULATIVE                       | TOTAL FAMILY UNIT MEMBERS                                                                          |           | 3,639 |
| CLUB CANCELLED OTHER               | 216<br>3,851 | MEMBERSHIP DATA                                 | FAMILY MEMBERS PA                                                                                  | YING HALF | 1,858 |
| TOTAL                              | 4,344        |                                                 | DUES                                                                                               |           |       |

## Multiple District 2

GMT: JOE AL PICONE

LOCATION: TEXAS

GMT CA 1

| Clubs         |               |           |               | Members               |                           |                         |                                                    |  |
|---------------|---------------|-----------|---------------|-----------------------|---------------------------|-------------------------|----------------------------------------------------|--|
|               | RESULTS FOR   | 2017-2018 |               | RESULTS FOR 2017-2018 |                           |                         |                                                    |  |
| QUARTER       | NEW CLUB GOAL | NEW CLUBS | DROPPED CLUBS | QUARTER               | MEMBER GROWTH NET<br>GOAL | MEMBER GROWTH<br>ACTUAL | DROPPED<br>MEMBERS ACTUAL<br>(including transfers) |  |
| JULY/AUG/SEPT | 6             | 3         | 14            | JULY/AUG/SEPT         | 40                        | 877                     | 1,363                                              |  |
| OCT/NOV/DEC   | 12            | 5         | 17            | OCT/NOV/DEC           | 376                       | 851                     | 1,182                                              |  |
| JAN/FEB/MAR   | 5             | 4         | 7             | JAN/FEB/MAR           | 214                       | 1,079                   | 1,042                                              |  |
| APR/MAY/JUNE  | 8             | 6         | 2             | APR/MAY/JUNE          | 255                       | 735                     | 762                                                |  |